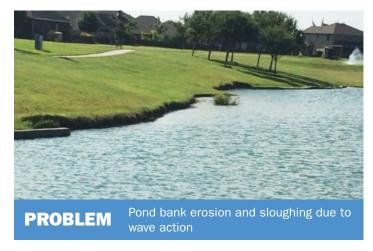

## **PROJECT SUMMARY**

Mar Bella is a 531 acre community near Galveston Bay boasting 40 acres of lakes and ponds. Despite a shoreline retaining wall, one of the community ponds was losing shoreline due to erosion from persistent wind-generated waves. This loss of shoreline meant property loss for homeowners. Mar Bella's consulting engineer approached Propex for a permanent and cost effective solution. ARMORMAX® 75 Engineered Earth Armoring Solution™ was chosen because it offered a lower cost solution than traditional hard armoring solutions and yielded a vegetated outcome that is more aesthetically pleasing than rock rip rap.