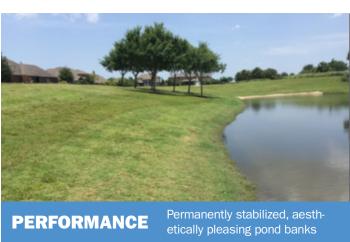

## **PROJECT SUMMARY**

Mar Bella is a 531 acre community near Galveston Bay boasting 40 acres of lakes and ponds. Despite a shoreline retaining wall, one of the community ponds was losing shoreline due to erosion from persistent wind-generated waves. This loss of shoreline meant property loss for homeowners. Mar Bella's consulting engineer approached Propex for a permanent and cost effective solution. ARMORMAX® 75 Engineered Earth Armoring Solution™ was chosen because it offered a lower cost solution than traditional hard armoring solutions and yielded a vegetated outcome that is more aesthetically pleasing than rock rip rap.

## **FEATURES & BENEFITS**

- UV stabilized for up to 75-year Longevity
- Pond bank erosion protection against wind generated waves at and below the waterline
- · Easy and rapid installation

- · Vegetated aesthetics
- · Cost-effective solutions
- Proven technology
- · Sustainable results