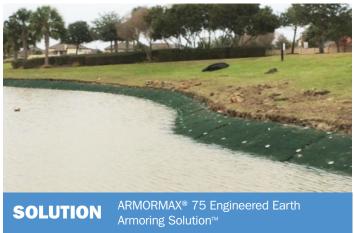

## **PROJECT SUMMARY**

Mar Bella is a 531 acre community near Galveston Bay boasting 40 acres of lakes and ponds. Despite a shoreline retaining wall, one of the community ponds was losing shoreline due to erosion from persistent wind-generated waves. This loss of shoreline meant property loss for homeowners. Mar Bella's consulting engineer approached Propex for a permanent and cost effective solution. ARMORMAX® 75 Engineered Earth Armoring Solution™ was chosen because it offered a lower cost solution than traditional hard armoring solutions and yielded a vegetated outcome that is more aesthetically pleasing than rock rip rap.

## **FEATURES & BENEFITS**

- UV stabilized for up to 75-year Longevity
- Pond bank erosion protection against wind generated waves at and below the waterline
- · Easy and rapid installation

- · Vegetated aesthetics
- · Cost-effective solutions
- Proven technology
- · Sustainable results