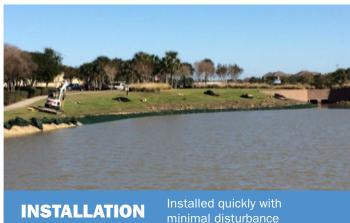

## **FEATURES & BENEFITS**

- UV stabilized for up to 75-year Longevity
- Pond bank erosion protection against wind generated waves at and below the waterline
- · Easy and rapid installation

- · Vegetated aesthetics
- · Cost-effective solutions
- Proven technology
- · Sustainable results