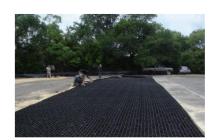

Charleston, SC

**Landscape Pavers** 

**ACF Environmental** 

The GEOPAVE® Porous Pavement System provides a green alternative to traditional asphalt parking. The GEOPAVE project at the Citadel was installed for alumni parking and totaled 20,500 sq ft of 117 parking stalls, utilizing 4,090 GEOPAVE units. The stabilized aggregate surface reduces stormwater runoff, performs as a stormwater retention "basin" and provides a cooler surface than hard surface pavements.