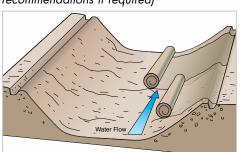

Expand sections down the slope.

5 Toe in GEOWEB® at the upstream termination.

6 Connect GEOWEB® sections with ATRA® keys. Connect side to side (A) and end to end (B).