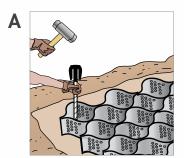

### ■ ATRA® Anchor Connection

1 Prepare subgrade. Remove debris, rocks.

Install geotextile with overlaps (per manufacturer's recommendations if required)

3 Secure sections with ATRA® anchors at the top of the slope. See options A, B.