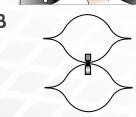

Expand sections down the slope.

5 Toe in GEOWEB® at the upstream termination.

6 Connect GEOWEB® sections with ATRA® keys. Connect side to side (A) and end to end (B).