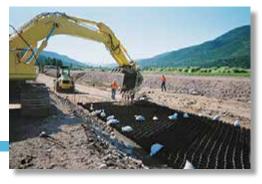

### ■ ATRA® Anchor Connection

1 Prepare subgrade. Remove debris, rocks.

Install geotextile with overlaps (per manufacturer's recommendations if required)

3 Secure sections with ATRA® anchors at the top of the slope. See options A, B.

Expand sections down the slope.

5 Toe in GEOWEB® at the upstream termination.

6 Connect GEOWEB® sections with ATRA® keys. Connect side to side (A) and end to end (B).