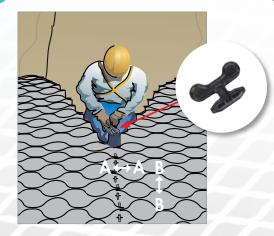

### ■ ATRA® Anchor Connection

1 Prepare subgrade. Remove debris, rocks.

Install geotextile with overlaps (per manufacturer's recommendations if required)

3 Secure sections with ATRA® anchors at the top of the slope. See options A, B.

Expand sections down the slope.

5 Toe in GEOWEB® at the upstream termination.

6 Connect GEOWEB® sections with ATRA® keys. Connect side to side (A) and end to end (B).