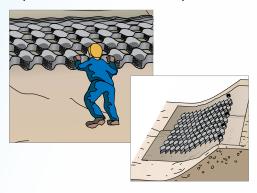

Expand sections down the slope.

5 Toe in GEOWEB® at the upstream termination.

6 Connect GEOWEB® sections with ATRA® keys. Connect side to side (A) and end to end (B).