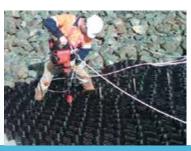

### ■ ATRA® Anchor Connection

1 Prepare subgrade. Remove debris, rocks.

Install geotextile with overlaps (per manufacturer's recommendations if required)

3 Secure sections with ATRA® anchors at the top of the slope. See options A, B.