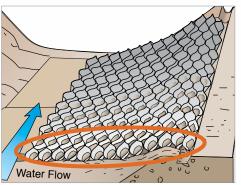

Expand sections down the slope.

5 Toe in GEOWEB® at the upstream termination.

6 Connect GEOWEB® sections with ATRA® keys. Connect side to side (A) and end to end (B).