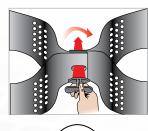

### ■ ATRA® Anchor Connection

1 Prepare subgrade. Remove debris, rocks.

Install geotextile with overlaps (per manufacturer's recommendations if required)

3 Secure sections with ATRA® anchors at the top of the slope. See options A, B.