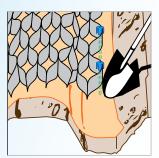

## **INSTALLATION GUIDE**

simplified







# **GEOWEB®** Channel Protection System

■ ATRA® Anchor Connection





## **GEOWEB® Channel Protection System**

### ■ ATRA® Anchor Connection

1 Prepare subgrade. Remove debris, rocks.



Install geotextile with overlaps (per manufacturer's recommendations if required)



3 Secure sections with ATRA® anchors at the top of the slope. See options A, B.







Expand sections down the slope.



5 Toe in GEOWEB® at the upstream termination.



6 Connect GEOWEB® sections with ATRA® keys. Connect side to side (A) and end to end (B).







#### **IMPORTANT NOTE:**

The simplified installation guide provided by Presto GEOSYSTEMS® is intended as a general guideline only. The contractor should follow contract plans and specifications and refer to detailed installation guidelines for more information: See **www.prestogeo.com/installation** 





#### **MATERIAL LIST**

ATRA® ANCHOR



ATRA® KEY



#### LIMITED WARRANTY

Presto GEOSYSTEMS® warrants each GEOWEB® section which it ships to be free from defects in materials and workmanship at the time of manufacture. Presto's exclusive liability under this warranty or otherwise will be to furnish with