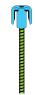

nnel Protection System**

### ■ ATRA® Anchor Connection

1 Prepare subgrade. Remove debris, rocks.



Install geotextile with overlaps (per manufacturer's recommendations if required)



3 Secure sections with ATRA® anchors at the top of the slope. See options A, B.







Expand sections down the slope.



5 Toe in GEOWEB® at the upstream termination.



6 Connect GEOWEB® sections with ATRA® keys. Connect side to side (A) and end to end (B).







#### **IMPORTANT NOTE:**

The simplified installation guide provided by Presto GEOSYSTEMS® is intended as a general guideline only. The contractor should follow contract plans and specifications and refer to detailed installation guidelines for more information: See **www.prestogeo.com/installation** 





#### **MATERIAL LIST**

ATRA® ANCHOR



ATRA® KEY



#### LIMITED WARRANTY

Presto GEOSYSTEMS® warrants each GEOWEB® section which it ships to be free from defects in materials and workmanship at the time of manufacture. Presto's exclusive liability under this warranty or otherwise will be to furnish without charge to Presto's customer at the original f.o.b. point a replacement for any section which proves to be defective under normal use and service during the 10-year period which begins on the date of shipment by Presto. Presto reserves the right to inspect any allegedly defective section in order to verify the defect and ascertain its cause.

This warranty does not cover defects attributable to causes or occurrences beyond Presto's control and unrelated to the manufacturing process, including, but not limited to, abuse, mis