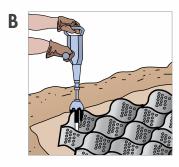

### ■ ATRA® Anchor Connection

1 Prepare subgrade. Remove debris, rocks.

Install geotextile with overlaps (per manufacturer's recommendations if required)

3 Secure sections with ATRA® anchors at the top of the slope. See options A, B.

Expand sections down the slope.

5 Toe in GEOWEB® at the upstream termination.

6 Connect GEOWEB® sections with ATRA® keys. Connect side to side (A) and end to end (B).