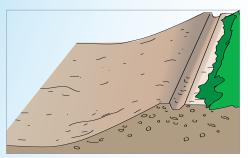

### ■ ATRA® Anchor Connection

1 Prepare subgrade. Remove debris, rocks.

Install geotextile with overlaps (per manufacturer's recommendations if required)

3 Secure sections with ATRA® anchors at the top of the slope. See options A, B.