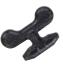

on System**

### ■ ATRA® Anchor Connection

1 Prepare subgrade. Remove debris, rocks.



Install geotextile with overlaps (per manufacturer's recommendations if required)



3 Secure sections with ATRA® anchors at the top of the slope. See options A, B.







Expand sections down the slope.



5 Toe in GEOWEB® at the upstream termination.



6 Connect GEOWEB® sections with ATRA® keys. Connect side to side (A) and end to end (B).







#### **IMPORTANT NOTE:**

The simplified installation guide provided by Presto GEOSYSTEMS® is intended as a general guideline only. The contractor should follow contract plans and specifications and refer to detailed installation guidelines for more information: See **www.prestogeo.com/installation** 





#### **MATERIAL LIST**

ATRA® ANCHOR



ATRA® KEY



#### LIMITED WARRANTY

Presto GEOSYSTEMS® warrants each GEOWEB® section which it ships to be free from defects in materials and workmanship at the time of manufacture. Presto's exclusive liability under this warranty or otherwise will be to furnish without charge to Presto's customer at the original f.o.b. point a replacement for any section which proves to be defective under normal use and service during the 10-year period which begins on the date of shipment by Presto. Presto reserves the right to inspect any allegedly defective section in order to verify the defect and ascertain its cause.

This warranty does not cover defects attributable to causes or occurrences beyond Presto's control and unrelated to the manufacturing process, including, but not limited to, abuse, misuse, mishandl