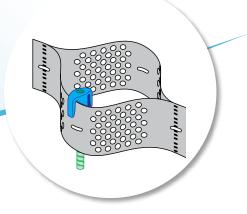

Expand sections down the slope.

5 Toe in GEOWEB® at the upstream termination.

6 Connect GEOWEB® sections with ATRA® keys. Connect side to side (A) and end to end (B).

#### **MATERIAL LIST**

ATRA® ANCHOR

ATRA® KEY