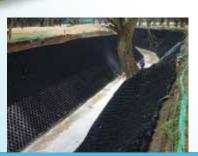

## **GEOWEB® Channel Protection System**

### ■ ATRA® Anchor Connection

1 Prepare subgrade. Remove debris, rocks.

Install geotextile with overlaps (per manufacturer's recommendations if required)

3 Secure sections with ATRA® anchors at the top of the slope. See options A, B.

Expand sections down the slope.

5 Toe in GEOWEB® at the upstream termination.

6 Connect GEOWEB® sections with ATRA® keys. Connect side to side (A) and end to end (B).