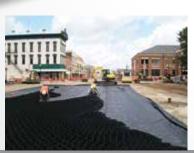

## **GEOWEB® Load Support System**

1 Prepare subgrade. Remove debris, rocks.

2 Compact subgrade.

3 Install geotextile (if required).

4 Partially expand GEOWEB® sections.

5 Connect GEOWEB® sections with ATRA® keys. Connect side to side (A) and end to end (B).

6 Hold sections open. Use Options A, B, C or D.

**A** T-Bars

**B** ATRA® anchors

C Wood Stakes

**D** Infill Select Cells

Infill GEOWEB® cells.

8 Spread infill.

9 Compact infill.