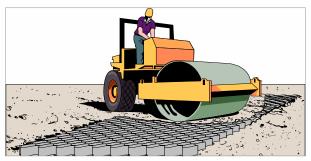

6 Hold sections open. Use Options A, B, C or D.

**A** T-Bars

**B** ATRA® anchors

C Wood Stakes

**D** Infill Select Cells

Infill GEOWEB® cells.

8 Spread infill.

9 Compact infill.