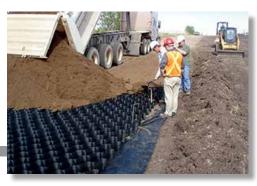

6 Hold sections open. Use Options A, B, C or D.

**A** T-Bars

**B** ATRA® anchors

C Wood Stakes

**D** Infill Select Cells

Infill GEOWEB® cells.

8 Spread infill.

9 Compact infill.