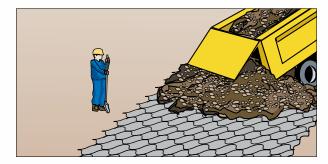

6 Hold sections open. Use Options A, B, C or D.

**A** T-Bars

**B** ATRA® anchors

C Wood Stakes

**D** Infill Select Cells

Infill GEOWEB® cells.

8 Spread infill.

9 Compact infill.