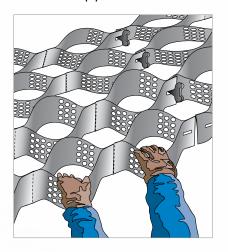

## **GEOWEB® Load Support System**

1 Prepare subgrade. Remove debris, rocks.

2 Compact subgrade.

3 Install geotextile (if required).

4 Partially expand GEOWEB® sections.

5 Connect GEOWEB® sections with ATRA® keys. Connect side to side (A) and end to end (B).

6 Hold sections open. Use Options A, B, C or D.

**A** T-Bars

**B** ATRA® anchors

C Wood Stakes

**D** Infill Select Cells

Infill GEOWEB® cells.

8 Spread infill.

9 Compact infill.