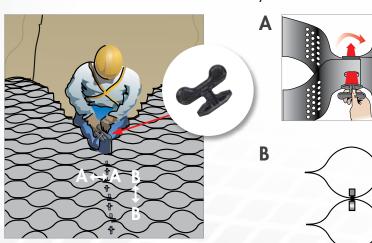

## **GEOWEB® Load Support System**

1 Prepare subgrade. Remove debris, rocks.

2 Compact subgrade.

3 Install geotextile (if required).

4 Partially expand GEOWEB® sections.

5 Connect GEOWEB® sections with ATRA® keys. Connect side to side (A) and end to end (B).

## **MATERIAL LIST**

ATRA® ANCHOR

ATRA® KEY