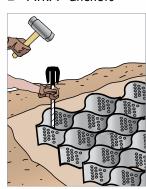

6 Hold sections open. Use Options A, B, C or D.

**A** T-Bars

**B** ATRA® anchors

C Wood Stakes

**D** Infill Select Cells

Infill GEOWEB® cells.

8 Spread infill.

9 Compact infill.