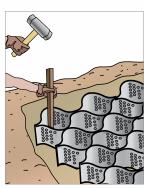

## **GEOWEB® Load Support System**

1 Prepare subgrade. Remove debris, rocks.

2 Compact subgrade.

3 Install geotextile (if required).

4 Partially expand GEOWEB® sections.

5 Connect GEOWEB® sections with ATRA® keys. Connect side to side (A) and end to end (B).

6 Hold sections open. Use Options A, B, C or D.

**A** T-Bars

**B** ATRA® anchors

C Wood Stakes

**D** Infill Select Cells

Infill GEOWEB® cells.

8 Spread infill.

9 Compact infill.