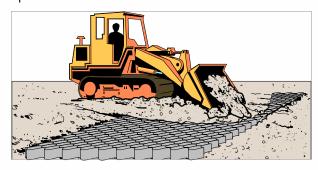

6 Hold sections open. Use Options A, B, C or D.

**A** T-Bars

**B** ATRA® anchors

C Wood Stakes

**D** Infill Select Cells

Infill GEOWEB® cells.

8 Spread infill.

9 Compact infill.