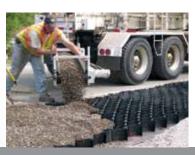

6 Hold sections open. Use Options A, B, C or D.

**A** T-Bars

**B** ATRA® anchors

C Wood Stakes

**D** Infill Select Cells

Infill GEOWEB® cells.

8 Spread infill.

9 Compact infill.