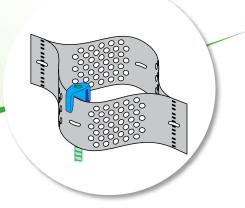

4 Expand sections down the slope.

5 Fully expanded GEOWEB® section.

6 Connect GEOWEB® sections with ATRA® keys. Connect side to side (A) and end to end (B).

### **MATERIAL LIST**

ATRA® ANCHOR

ATRA® KEY