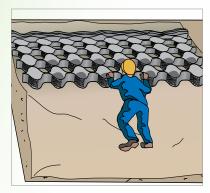

4 Expand sections down the slope.

5 Fully expanded GEOWEB® section.

6 Connect GEOWEB® sections with ATRA® keys. Connect side to side (A) and end to end (B).