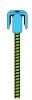

## **GEOWEB® Slope Protection System**

■ ATRA® Anchor Connection

1 Prepare subgrade. Remove debris, rocks.

Install geotextile with overlaps (per manufacturer's recommendations if required)

3 Secure sections with ATRA® anchors at the top of the slope. See options A, B.

### **MATERIAL LIST**

ATRA® ANCHOR

ATRA® KEY