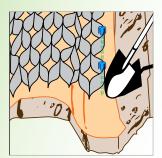

4 Expand sections down the slope.

5 Fully expanded GEOWEB® section.

6 Connect GEOWEB® sections with ATRA® keys. Connect side to side (A) and end to end (B).