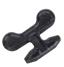

4 Expand sections down the slope.

5 Fully expanded GEOWEB® section.

6 Connect GEOWEB® sections with ATRA® keys. Connect side to side (A) and end to end (B).

### **MATERIAL LIST**

ATRA® ANCHOR

ATRA® KEY