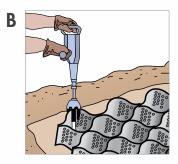

## **GEOWEB® Slope Protection System**

■ ATRA® Anchor Connection

1 Prepare subgrade. Remove debris, rocks.

Install geotextile with overlaps (per manufacturer's recommendations if required)

3 Secure sections with ATRA® anchors at the top of the slope. See options A, B.