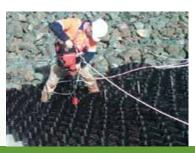

## **GEOWEB® Slope Protection System**

■ ATRA® Anchor Connection

1 Prepare subgrade. Remove debris, rocks.

Install geotextile with overlaps (per manufacturer's recommendations if required)

3 Secure sections with ATRA® anchors at the top of the slope. See options A, B.

4 Expand sections down the slope.

5 Fully expanded GEOWEB® section.

6 Connect GEOWEB® sections with ATRA® keys. Connect side to side (A) and end to end (B).