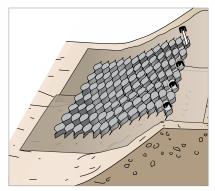

4 Expand sections down the slope.

5 Fully expanded GEOWEB® section.

6 Connect GEOWEB® sections with ATRA® keys. Connect side to side (A) and end to end (B).