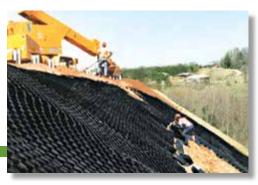

## **GEOWEB® Slope Protection System**

■ ATRA® Anchor Connection

1 Prepare subgrade. Remove debris, rocks.

Install geotextile with overlaps (per manufacturer's recommendations if required)

3 Secure sections with ATRA® anchors at the top of the slope. See options A, B.

4 Expand sections down the slope.

5 Fully expanded GEOWEB® section.

6 Connect GEOWEB® sections with ATRA® keys. Connect side to side (A) and end to end (B).