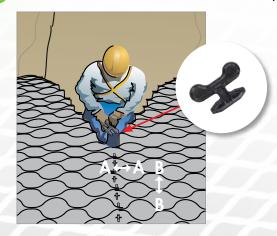

## **GEOWEB® Slope Protection System**

■ ATRA® Anchor Connection

1 Prepare subgrade. Remove debris, rocks.

Install geotextile with overlaps (per manufacturer's recommendations if required)

3 Secure sections with ATRA® anchors at the top of the slope. See options A, B.