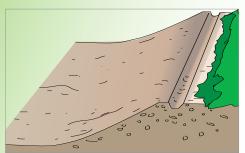

## **GEOWEB® Slope Protection System**

■ ATRA® Anchor Connection

1 Prepare subgrade. Remove debris, rocks.

Install geotextile with overlaps (per manufacturer's recommendations if required)

3 Secure sections with ATRA® anchors at the top of the slope. See options A, B.