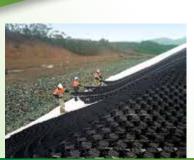

## **GEOWEB® Slope Protection System**

■ ATRA® Anchor Connection

1 Prepare subgrade. Remove debris, rocks.

Install geotextile with overlaps (per manufacturer's recommendations if required)

3 Secure sections with ATRA® anchors at the top of the slope. See options A, B.

4 Expand sections down the slope.

5 Fully expanded GEOWEB® section.

6 Connect GEOWEB® sections with ATRA® keys. Connect side to side (A) and end to end (B).