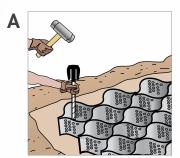

## **GEOWEB® Slope Protection System**

■ ATRA® Anchor Connection

1 Prepare subgrade. Remove debris, rocks.

Install geotextile with overlaps (per manufacturer's recommendations if required)

3 Secure sections with ATRA® anchors at the top of the slope. See options A, B.