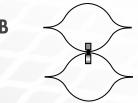

4 Expand sections down the slope.

5 Fully expanded GEOWEB® section.

6 Connect GEOWEB® sections with ATRA® keys. Connect side to side (A) and end to end (B).