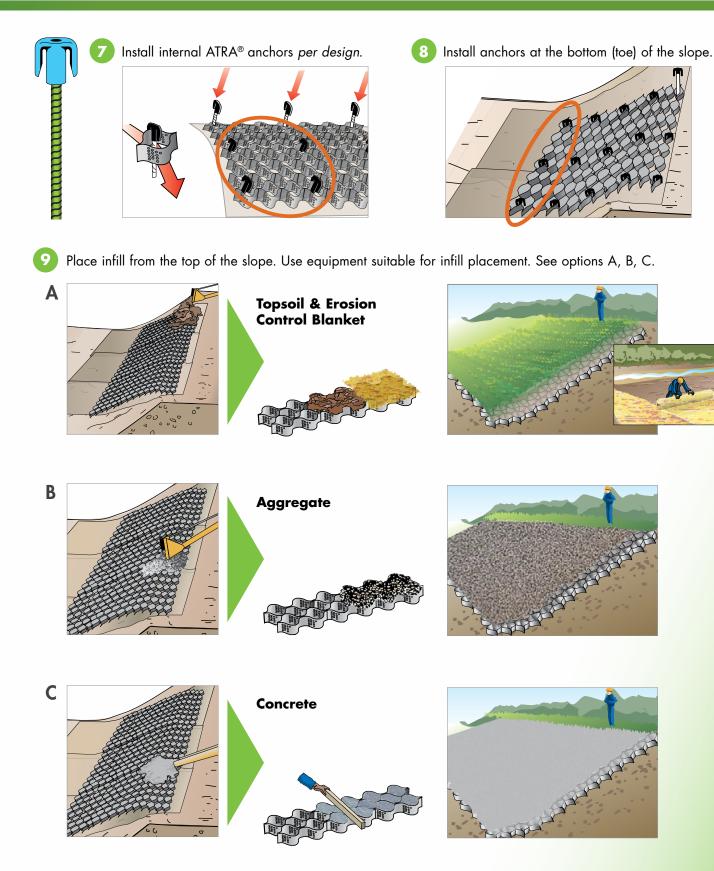

GEOSYSTEMS®, GEOWEB®, and ATRA® are registered trademarks of Reynolds Presto Products Inc.