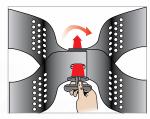

## **GEOWEB® Slope Protection System**

■ ATRA® Anchor Connection

1 Prepare subgrade. Remove debris, rocks.

Install geotextile with overlaps (per manufacturer's recommendations if required)

3 Secure sections with ATRA® anchors at the top of the slope. See options A, B.

4 Expand sections down the slope.

5 Fully expanded GEOWEB® section.

6 Connect GEOWEB® sections with ATRA® keys. Connect side to side (A) and end to end (B).