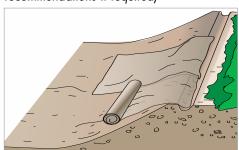

4 Expand sections down the slope.

5 Fully expanded GEOWEB® section.

6 Connect GEOWEB® sections with ATRA® keys. Connect side to side (A) and end to end (B).