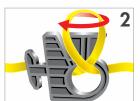

Secure tendoned GEOWEB® sections at the top of the slope with the specified anchor system. See Options A, B, C.

Earth anchors

ATRA® Anchors

Install ATRA® Tendon Clips per design.

5a Wrap tendon with ATRA® Tendon Clips as shown.