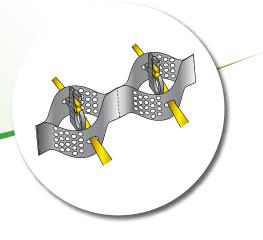

### ■ Tendons & ATRA® Tendon Clips

Prepare subgrade. Remove debris, rocks.

Install geotextile with overlaps (per manufacturer's recommendations if required)

Thread tendons through cell wall slots per design.

Secure tendoned GEOWEB® sections at the top of the slope with the specified anchor system. See Options A, B, C.

Earth anchors

ATRA® Anchors

Install ATRA® Tendon Clips per design.

5a Wrap tendon with ATRA® Tendon Clips as shown.

TIP: Install at top of slope with GEOWEB® sections partially expanded several sections at a time.

Expand sections down the slope.

Expanded GEOWEB® section.