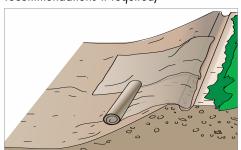

TIP: Install at top of slope with GEOWEB® sections partially expanded several sections at a time.

Expand sections down the slope.

Expanded GEOWEB® section.