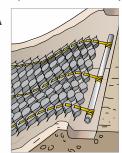

### ■ Tendons & ATRA® Tendon Clips

Prepare subgrade. Remove debris, rocks.

Install geotextile with overlaps (per manufacturer's recommendations if required)

Thread tendons through cell wall slots per design.

Secure tendoned GEOWEB® sections at the top of the slope with the specified anchor system. See Options A, B, C.

Earth anchors

ATRA® Anchors

Install ATRA® Tendon Clips per design.

5a Wrap tendon with ATRA® Tendon Clips as shown.