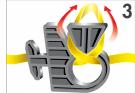

Secure tendoned GEOWEB® sections at the top of the slope with the specified anchor system. See Options A, B, C.

Earth anchors

ATRA® Anchors

Install ATRA® Tendon Clips per design.

5a Wrap tendon with ATRA® Tendon Clips as shown.