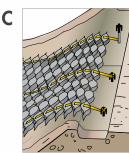

Secure tendoned GEOWEB® sections at the top of the slope with the specified anchor system. See Options A, B, C.

Earth anchors

ATRA® Anchors

Install ATRA® Tendon Clips per design.

5a Wrap tendon with ATRA® Tendon Clips as shown.