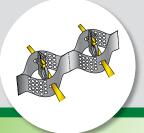

### ■ Tendons & ATRA® Tendon Clips

Prepare subgrade. Remove debris, rocks.

Install geotextile with overlaps (per manufacturer's recommendations if required)

Thread tendons through cell wall slots per design.

Secure tendoned GEOWEB® sections at the top of the slope with the specified anchor system. See Options A, B, C.

Earth anchors

ATRA® Anchors

Install ATRA® Tendon Clips per design.

5a Wrap tendon with ATRA® Tendon Clips as shown.

TIP: Install at top of slope with GEOWEB® sections partially expanded several sections at a time.

Expand sections down the slope.

Expanded GEOWEB® section.