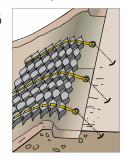

### ■ Tendons & ATRA® Tendon Clips

Prepare subgrade. Remove debris, rocks.

Install geotextile with overlaps (per manufacturer's recommendations if required)

Thread tendons through cell wall slots per design.

Secure tendoned GEOWEB® sections at the top of the slope with the specified anchor system. See Options A, B, C.

Earth anchors

ATRA® Anchors

Install ATRA® Tendon Clips per design.

5a Wrap tendon with ATRA® Tendon Clips as shown.

TIP: Install at top of slope with GEOWEB® sections partially expanded several sections at a time.

Expand sections down the slope.

Expanded GEOWEB® section.