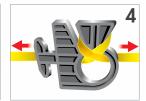

Secure tendoned GEOWEB® sections at the top of the slope with the specified anchor system. See Options A, B, C.

Earth anchors

ATRA® Anchors

Install ATRA® Tendon Clips per design.

5a Wrap tendon with ATRA® Tendon Clips as shown.