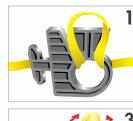

Secure tendoned GEOWEB® sections at the top of the slope with the specified anchor system. See Options A, B, C.

Earth anchors

ATRA® Anchors

Install ATRA® Tendon Clips per design.

5a Wrap tendon with ATRA® Tendon Clips as shown.