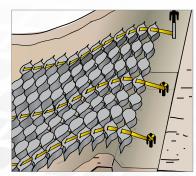

Secure tendoned GEOWEB® sections at the top of the slope with the specified anchor system. See Options A, B, C.

Earth anchors

ATRA® Anchors

Install ATRA® Tendon Clips per design.

5a Wrap tendon with ATRA® Tendon Clips as shown.

TIP: Install at top of slope with GEOWEB® sections partially expanded several sections at a time.

Expand sections down the slope.

Expanded GEOWEB® section.