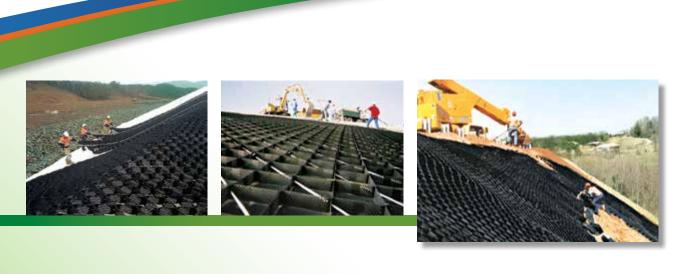

### **GEOWEB® Slope Protection System**

### ■ Tendons & ATRA® Tendon Clips

Prepare subgrade. Remove debris, rocks.

Install geotextile with overlaps (per manufacturer's recommendations if required)

Thread tendons through cell wall slots per design.

Secure tendoned GEOWEB® sections at the top of the slope with the specified anchor system. See Options A, B, C.

Earth anchors

ATRA® Anchors

Install ATRA® Tendon Clips per design.

5a Wrap tendon with ATRA® Tendon Clips as shown.

TIP: Install at top of slope with GEOWEB® sections partially expanded several sections at a time.

Expand sections down the slope.

Expanded GEOWEB® section.