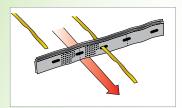

Secure tendoned GEOWEB® sections at the top of the slope with the specified anchor system. See Options A, B, C.

Earth anchors

ATRA® Anchors

Install ATRA® Tendon Clips per design.

5a Wrap tendon with ATRA® Tendon Clips as shown.