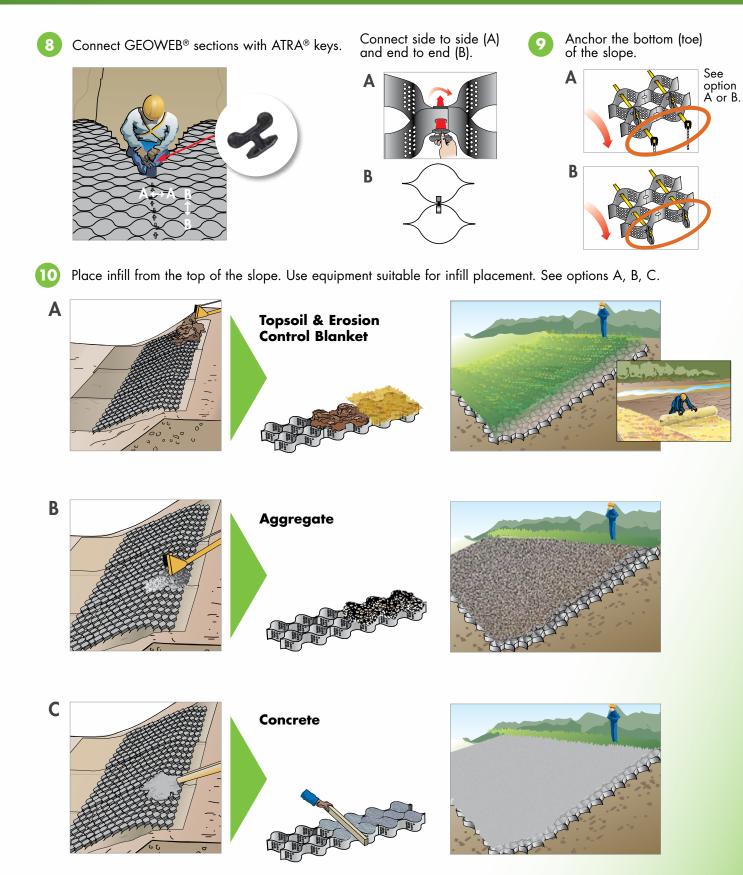

### **MATERIAL LIST**

ATRA® ANCHOR

**TENDONS** 

ATRA® TENDON CLIP

ATRA® KEY

#### LIMITED WARRANTY

Presto GEOSYSTEMS® warrants each GEOWEB® section which it ships to be free from defects in materials and workmanship at the time of manufacture. Presto's exclusive liability under this warranty or otherwise will be to furnish without charge to Presto's customer at the original f.o.b. point a replacement for any section which proves to be defective under normal use and service during the 10-year period which begins on the date of shipment by Presto. Presto reserves the right to inspect any allegedly defective section in order to verify the defect and ascertain its cause.

This warranty does not cover defects attributable to causes or occurrences beyond Presto's control and unrelated to the manufacturing process, including, but not limited to, abuse, misuse, mishandling, neglect, improper storage, improper installation, improper alteration or improper application.