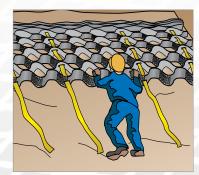

TIP: Install at top of slope with GEOWEB® sections partially expanded several sections at a time.

Expand sections down the slope.

Expanded GEOWEB® section.