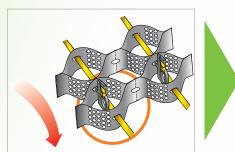

TIP: Install at top of slope with GEOWEB® sections partially expanded several sections at a time.

Expand sections down the slope.

Expanded GEOWEB® section.