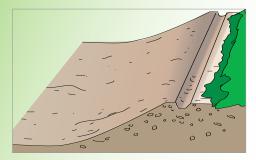

### ■ Tendons & ATRA® Tendon Clips

Prepare subgrade. Remove debris, rocks.

Install geotextile with overlaps (per manufacturer's recommendations if required)

Thread tendons through cell wall slots per design.

Secure tendoned GEOWEB® sections at the top of the slope with the specified anchor system. See Options A, B, C.

Earth anchors

ATRA® Anchors

Install ATRA® Tendon Clips per design.

5a Wrap tendon with ATRA® Tendon Clips as shown.

TIP: Install at top of slope with GEOWEB® sections partially expanded several sections at a time.

Expand sections down the slope.

Expanded GEOWEB® section.