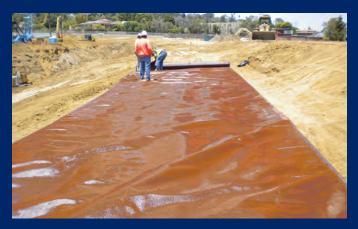

Geosynthetics began the extensive research and design process of looking for the "perfect" geotextile that could move more water while concurrently retaining more soil within a roadway system. This product would also need to hold more force with less overall system movement in order to improve the base strength and support heavier loads; thus, resulting in longer life, less maintenance and costs, and better performance.

### **Geosynthetic Waterflow**

considered by some was a geogrid product. Mirafi® RS*i* is all about *integration*...

...Integration of a superior multi-layered construction of woven fibers of various dimensions specifically positioned relative to adjoining fibers to create three times the water flow AND an increase in AOS sieve size.