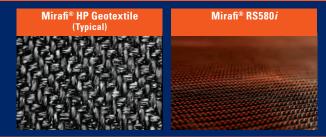

#### Product Identification

Geogrids vs. Mirafi® RS580i

Strength at Every Angle

Go with the Flow

Walk the Walk

RS380*i* & RS580*i* Patent # 8,333,2200 and 8598,054. RS280*i* Patent Pending.