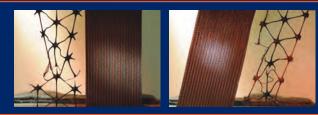

#### Product Identification

Geogrids vs. Mirafi® RS580i

Strength at Every Angle

Go with the Flow

Walk the Walk

RS380*i* & RS580*i* Patent # 8,333,2200 and 8598,054. RS280*i* Patent Pending.