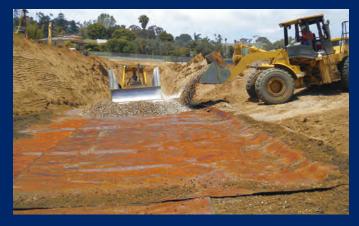

#### Modulus at 2% Strain Cross-Machine Direction

railways, runways and haul roads; and for stabilization of embankments on soft foundations. It also performs well for liner support, voids bridging, hazardous pond closures and other environmental purposes. Mirafi® RS*i*-Series geosynthetics are available in a variety of roll sizes to fit your specific project needs and requirements.