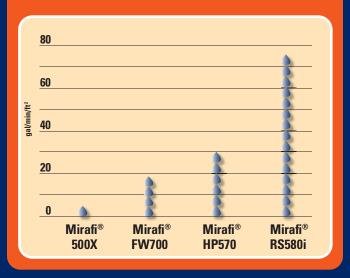

### **Geosynthetic Waterflow**

considered by some was a geogrid product. Mirafi® RS*i* is all about *integration*...

...Integration of a superior multi-layered construction of woven fibers of various dimensions specifically positioned relative to adjoining fibers to create three times the water flow AND an increase in AOS sieve size.

## **MODULUS • WATER FLOW • CONFINEMENT**