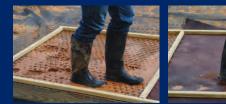

#### Product Identification

Geogrids vs. Mirafi® RS580i

Strength at Every Angle

Go with the Flow

Walk the Walk

RS380*i* & RS580*i* Patent # 8,333,2200 and 8598,054. RS280*i* Patent Pending.