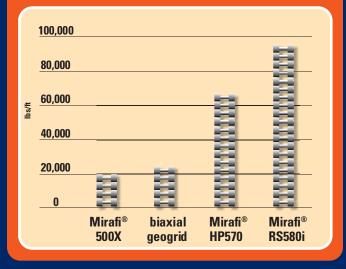

Because Mirafi<sup>®</sup> RS*i*-Series geosynthetics have higher tensile modulus properties than comparable stabilization products on the market today, it is perfect for base course reinforcement and subgrade stabilization in roads,

#### Modulus at 2% Strain Cross-Machine Direction

railways, runways and haul roads; and for stabilization of embankments on soft foundations. It also performs well for liner support, voids bridging, hazardous pond closures and other environmental purposes. Mirafi® RS*i*-Series geosynthetics are available in a variety of roll sizes to fit your specific project needs and requirements.