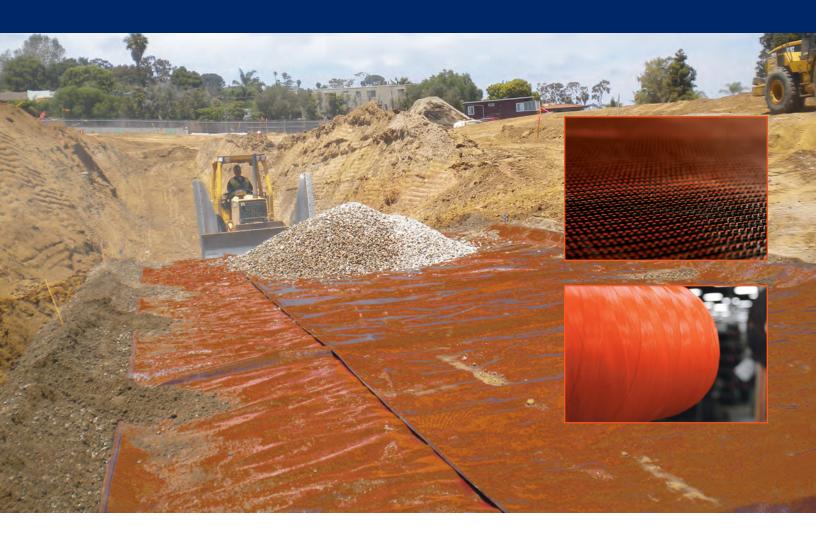

Geosynthetics began the extensive research and design process of looking for the "perfect" geotextile that could move more water while concurrently retaining more soil within a roadway system. This product would also need to hold more force with less overall system movement in order to improve the base strength and support heavier loads; thus, resulting in longer life, less maintenance and costs, and better performance.

The solution we developed... Mirafi<sup>®</sup> RS*i*.

We have proven that a geotextile can solve a complex roadway problem, where once upon a time, the only solution

### **Geosynthetic Waterflow**

considered by some was a geogrid product. Mirafi® RS*i* is all about *integration*...

...Integration of a superior multi-layered construction of woven fibers of various dimensions specifically positioned relative to adjoining fibers to create three times the water flow AND an increase in AOS sieve size.