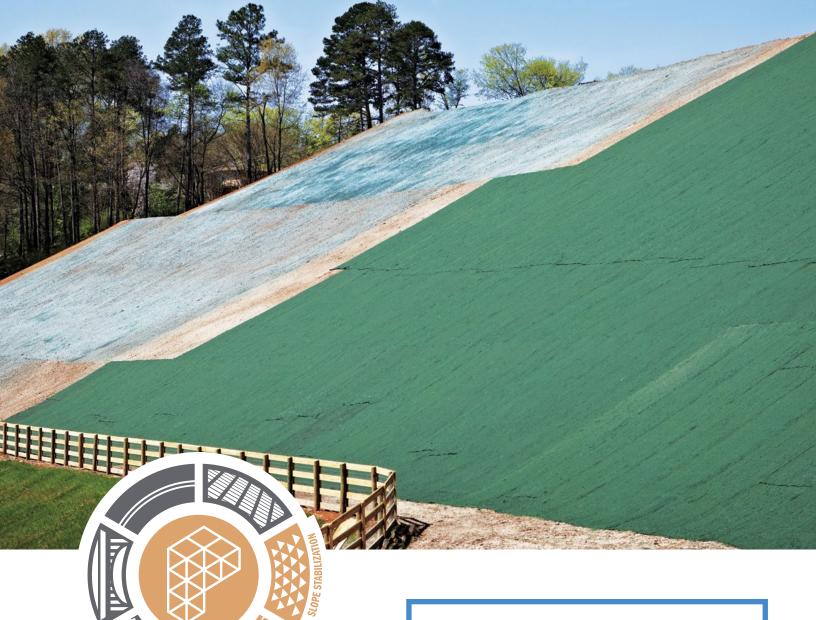

## **Turf Reinforcement Mats**

LANDLOK® Turf Reinforcement Mats (TRMs) featuring X3® Fiber Technology are three-dimensional and/or stitchbonded polypropylene geotextiles that deliver long-term erosion protection. By reinforcing roots and stems, LANDLOK promotes vegetation, which has been recognized by the EPA as the most effective form of erosion control.

## FEATURED BENEFITS

- Patented X3<sup>®</sup> Fiber Technology features unique trilobal cross section to capture water, soil and seed for enhanced vegetation
- Made with all stabilized components to improve overall performance
- Demonstrates robust UV resistance for up to 10 years design life
- More environmentally-friendly solution compared to rock riprap and concrete paving
- Ease of installation reduces time and labor costs
- Overall costs savings compared to traditional hard armoring solutions