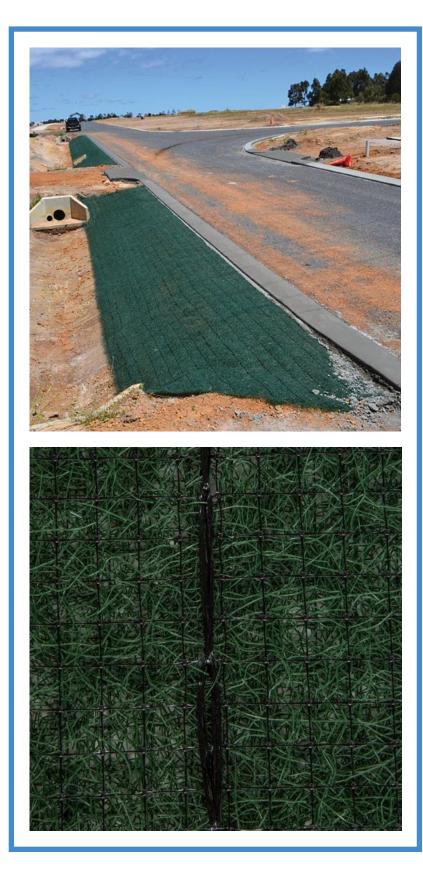

## **Turf Reinforcement Mats**

LANDLOK® Turf Reinforcement Mats (TRMs) featuring X3® Fiber Technology are three-dimensional and/or stitchbonded polypropylene geotextiles that deliver long-term erosion protection. By reinforcing roots and stems, LANDLOK promotes vegetation, which has been recognized by the EPA as the most effective form of erosion control.

## FEATURED BENEFITS

- Patented X3<sup>®</sup> Fiber Technology features unique trilobal cross section to capture water, soil and seed for enhanced vegetation
- Made with all stabilized components to improve overall performance
- Demonstrates robust UV resistance for up to 10 years design life
- More environmentally-friendly solution compared to rock riprap and concrete paving
- Ease of installation reduces time and labor costs
- Overall costs savings compared to traditional hard armoring solutions