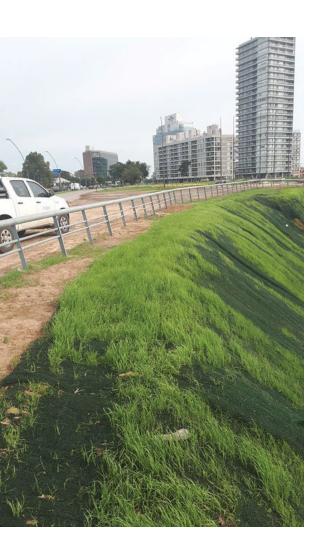

## **Turf Reinforcement Mats**

LANDLOK® Turf Reinforcement Mats (TRMs) featuring X3® Fiber Technology are three-dimensional and/or stitchbonded polypropylene geotextiles that deliver long-term erosion protection. By reinforcing roots and stems, LANDLOK promotes vegetation, which has been recognized by the EPA as the most effective form of erosion control.

## FEATURED BENEFITS

- Patented X3<sup>®</sup> Fiber Technology features unique trilobal cross section to capture water, soil and seed for enhanced vegetation
- Made with all stabilized components to improve overall performance
- Demonstrates robust UV resistance for up to 10 years design life
- More environmentally-friendly solution compared to rock riprap and concrete paving
- Ease of installation reduces time and labor costs
- Overall costs savings compared to traditional hard armoring solutions