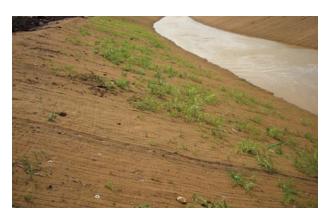

## **Turf Reinforcement Mats**

LANDLOK® Turf Reinforcement Mats (TRMs) featuring X3® Fiber Technology are three-dimensional and/or stitchbonded polypropylene geotextiles that deliver long-term erosion protection. By reinforcing roots and stems, LANDLOK promotes vegetation, which has been recognized by the EPA as the most effective form of erosion control.

## FEATURED BENEFITS

- Patented X3<sup>®</sup> Fiber Technology features unique trilobal cross section to capture water, soil and seed for enhanced vegetation
- Made with all stabilized components to improve overall performance
- Demonstrates robust UV resistance for up to 10 years design life
- More environmentally-friendly solution compared to rock riprap and concrete paving
- Ease of installation reduces time and labor costs
- Overall costs savings compared to traditional hard armoring solutions