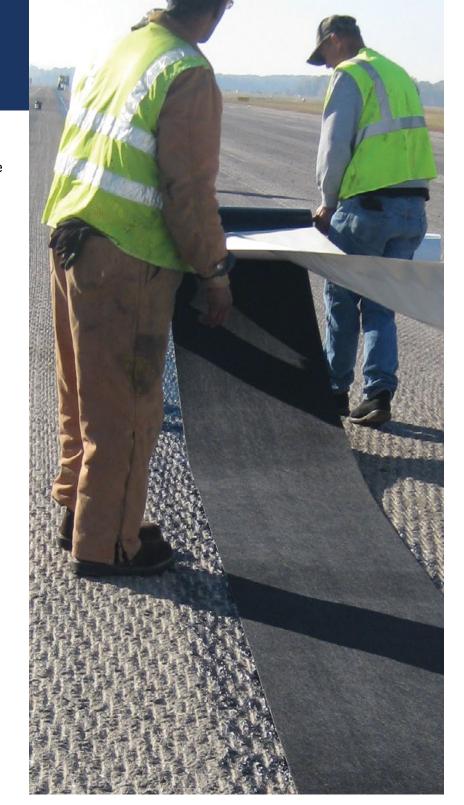

## **PETROTAC**

**PETROTAC®** is a self-adhesive pavement membrane interlayer designed to protect pavements from moisture damage and reduce reflective crack development by providing a stress absorbing interlayer.

## **FEATURED BENEFITS**

- · Easy peel-and-stick installation
- Seals crack and joint to minimize water infiltration
- · Reduces reflective cracking
- Provides cost effective bridge deck waterproofing