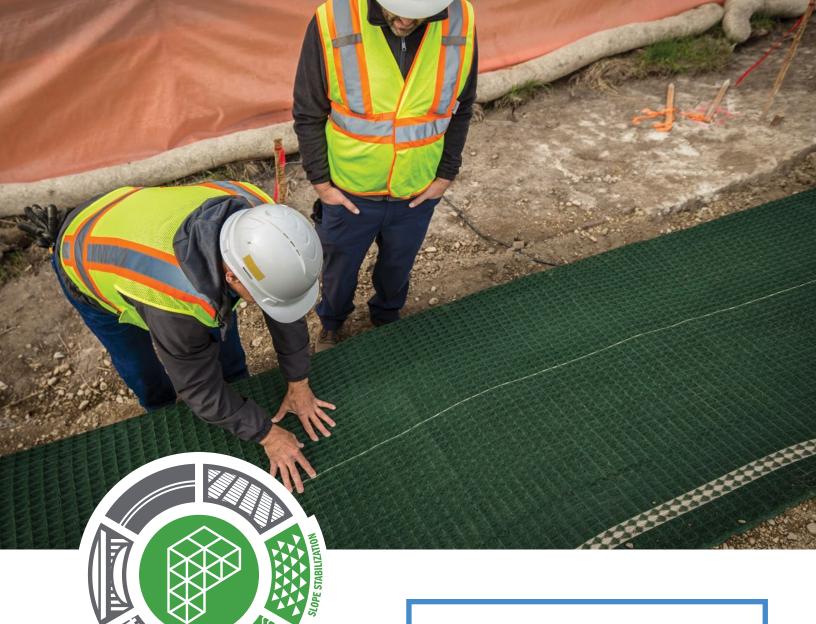

## **Turf Reinforcement Mats**

PYRAMAT Turf Reinforcement Mat (TRM) and High Performance Turf Reinforcement Mat (HPTRM) is a three-dimensional, lofty, woven polypropylene geotextile. Designed with patented X3® Fiber Technology, it is specially engineered for erosion control on steep slopes and vegetated waterways.