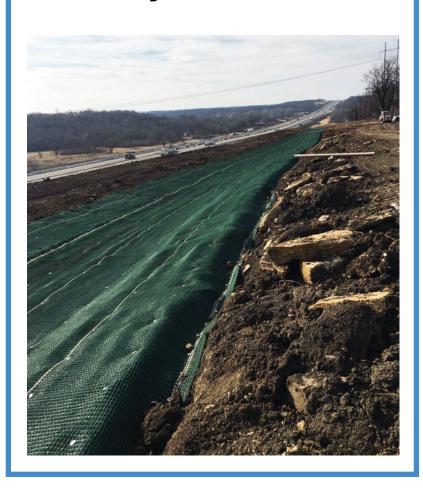

## **Turf Reinforcement Mats**

PYRAMAT Turf Reinforcement Mat (TRM) and High Performance Turf Reinforcement Mat (HPTRM) is a three-dimensional, lofty, woven polypropylene geotextile. Designed with patented X3® Fiber Technology, it is specially engineered for erosion control on steep slopes and vegetated waterways.

## **FEATURED BENEFITS**

- Superior UV resistance for up to 75 year design life
- Recognized by the Environmental Protection Agency (EPA) as well as the Federal Highway Administration (FHWA) as a Best Management Practice (BMP) to improve water quality
- Features tensile strength of 3,000 lbs./ft. to meet EPA standards
- Patented trilobal X3° Fiber Technology helps lock in seeds and promote rapid root mass development
- · Promotes infiltration of surface water
- Resistant to both hydraulic and non-hydraulic stresses
- Environmentally-friendly solution for improving groundwater quality and protecting wildlife
- Meets design criteria recommended by Endangered Species Act
- Easy installation equals reduced time and costs
- Woven construction is stronger and more durable than traditional TRMs
- · Available in 8.5' and 15' widths
- · Available in green or tan