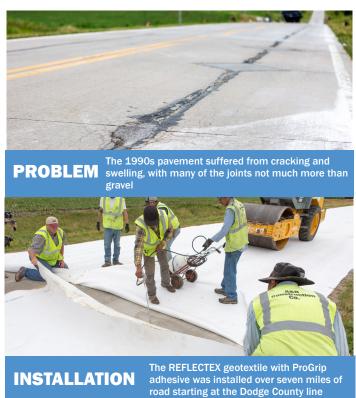

## **PROJECT SUMMARY**

Washington County Road #4 was suffering from severe alkali-silica reactivity (ASR) caused by swelling and cracking due to the reaction of the highly alkaline cement paste and the non-crystalline silica when exposed to moisture. A new layer of pavement needed to be placed over the existing road and REFLECTEX® Rapid Install was used as an interlayer for the unbonded concrete overlay. REFLECTEX has the ability to lower surface temperatures during applications which reduces the overall stress on the concrete pavement causing less potential for cracking. The geotextile was installed using the ProGrip™ adhesive allowing for a quicker and more efficient installation. The adhesive also prevented the fabric from flapping in the wind as it was being installed. Since there were so many pavement patches in the original road, the traditional method of nailing down the fabric would have been very difficult as different sized nails would have to have been used. The REFLECTEX Rapid Install system was chosen because it's an innovative solution that's easier and more cost effective to install than the traditional nail down method.