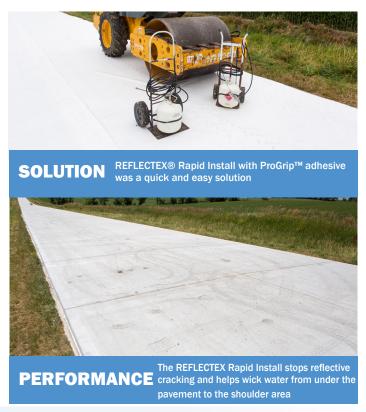

## **PROJECT SUMMARY**

Washington County Road #4 was suffering from severe alkali-silica reactivity (ASR) caused by swelling and cracking due to the reaction of the highly alkaline cement paste and the non-crystalline silica when exposed to moisture. A new layer of pavement needed to be placed over the existing road and REFLECTEX® Rapid Install was used as an interlayer for the unbonded concrete overlay. REFLECTEX has the ability to lower surface temperatures during applications which reduces the overall stress on the concrete pavement causing less potential for cracking. The geotextile was installed using the ProGrip™ adhesive allowing for a quicker and more efficient installation. The adhesive also prevented the fabric from flapping in the wind as it was being installed. Since there were so many pavement patches in the original road, the traditional method of nailing down the fabric would have been very difficult as different sized nails would have to have been used. The REFLECTEX Rapid Install system was chosen because it's an innovative solution that's easier and more cost effective to install than the traditional nail down method.

## **FEATURES & BENEFITS**

- Rapid installation offers up to 30% labor and materials savings compared to the traditional nail-down method
- Replaces the traditional asphalt interlayer = one contractor, one trade and one schedule
- Heat reduction provides uniformed curing and reduced stress cracking by up to 10%
- ProGrip provides uniformed laydown reducing wrinkling, potential for wind uplift and eliminates risk of rework
- Reduced installation time allows for less construction delays and traffic disruptions
- REFLECTEX solar reflective properties reduce surface temperature by up to 50 °F, eliminating the need to cool surface with water