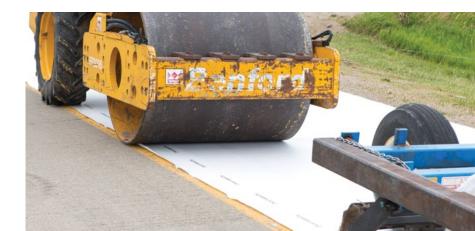

## REFLECTEX & REFLECTEX RAPID INSTALL

**REFLECTEX® Rapid Install** is a cutting-edge concrete pavement interlayer system that is comprised of REFLECTEX solar reflective bond breaker geotextile and ProGrip™ adhesive. ProGrip replaces the traditional nail-down installation method, reducing installation time and creating significant cost savings.