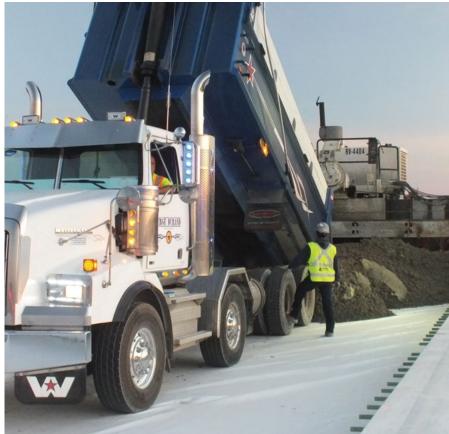

## **APPLICATIONS**

- · Unbonded concrete overlay
- New concrete pavements over a treated base or subgrade