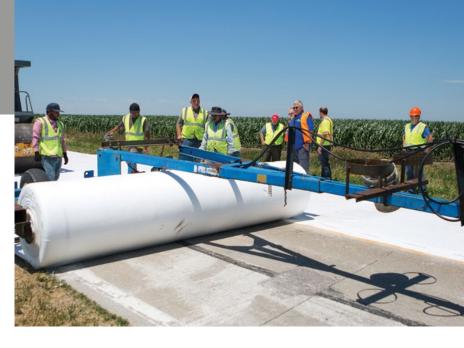

## REFLECTEX & REFLECTEX RAPID INSTALL

**REFLECTEX® Rapid Install** is a cutting-edge concrete pavement interlayer system that is comprised of REFLECTEX solar reflective bond breaker geotextile and ProGrip™ adhesive. ProGrip replaces the traditional nail-down installation method, reducing installation time and creating significant cost savings.