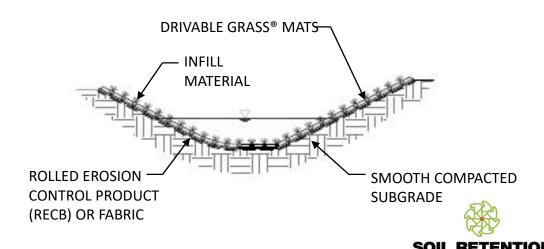

  RECO SINGLE SIN
  - \* 75% SAND, 25% GRANULAR COMPOST MATERIAL

**Not Planted** 

\*\*USE OF SPIKES IS ONLY REQUIRED FOR FLOWS GREATER THAN 6 FPS +/OR SLOPES GREATER THAN 3:1

## **SWALE & EROSION CONTROL**