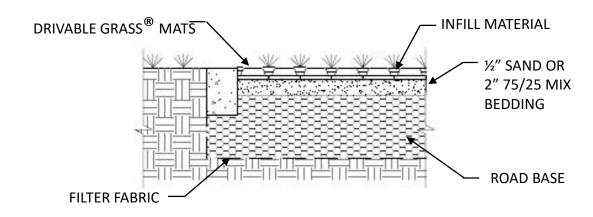

## **DRIVING & PEDESTRIAN SURFACE**

- REQUIRED FOR INSTALLATION
- MAY BE REQUIRED FOR INSTALLATION DEPENDING ON SITE CONDITIONS AND APPLICATION
- NOT REQUIRED FOR INSTALLATION

  SWALES & EROSION CONTROL