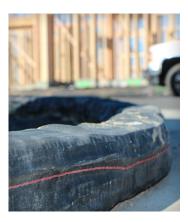

## **Description:**

A durable and reusable synthetic wattle that is typically used for perimeter control, stockpile management, or sediment control at egress points.

Can be trenched in soil, installed on curbs, or secured onto hard surfaces. See installation guide for full details and best management practices.

Inner core is made from flexible polyurethane foam sealed in a polyethylene film. Outer cover is made from 6.2oz high tensile strength monofilament filter fabric.

DuraWattle is designed to trap sediment and reduce overall TSS in stormwater runoff. It is NOT designed to filter hydrocarbons or dissolved metals.