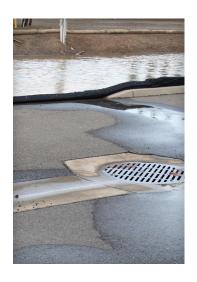

## **Description:**

A durable and reusable synthetic wattle that is typically used for perimeter control, stockpile management, or sediment control at egress points.

Can be trenched in soil, installed on curbs, or secured onto hard surfaces. See installation guide for full details and best management practices.

Inner core is made from flexible polyurethane foam sealed in a polyethylene film. Outer cover is made from 6.2oz high tensile strength monofilament filter fabric.

DuraWattle is designed to trap sediment and reduce overall TSS in stormwater runoff. It is NOT designed to filter hydrocarbons or dissolved metals.