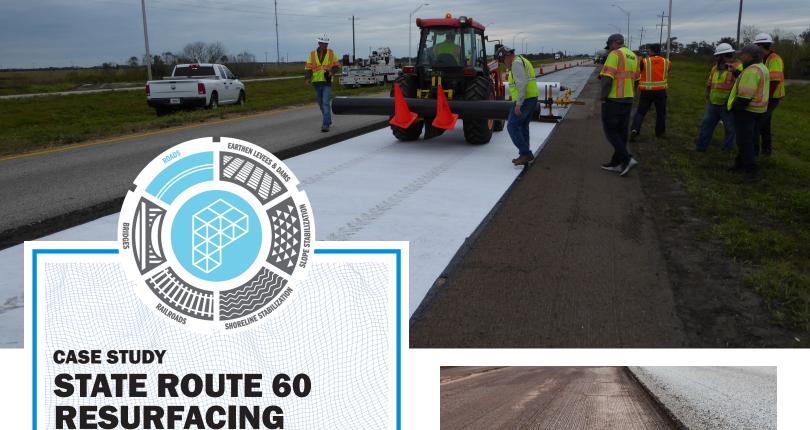

# **PROJECT SUMMARY**

Roadway

Lake Wales, FL

The Florida Department of Transportation (FDOT) needed to resurface six miles of State Route 60 in Polk County. For more than a decade, FDOT had installed similar roadway projects without a paving fabric, however it was disappointed with the lifetime performance of these resurfaced roads.

The spec for this project was open to all paving fabrics, but PETROMAT Plus-White was selected because its reflective properties increases visibility during night paving and remains up to 50 degrees cooler than dark paving fabric during daytime paving. Additionally, PETROMAT Plus-White's solar reflective fabric is designed to allow asphalt to cool faster and stay cooler during installation, thus minimizing tack oil bleed through and asphalt tracking.

Approximately 6,000 square yards of PETROMAT Plus-White was installed. Prior to installation, the road was milled. PETROMAT Plus-White can be placed directly on any milled surface without a leveling course. Once installed, it creates a stress absorbing interlayer that slows the progression of reflective cracking. When saturated with asphalt cement, PETROMAT Plus-White's performance is equal to an additional 1.5" of overlay thickness.

#### INSTALLATION

Approximately 6,000 square yards of PETROMAT Plus-White was installed to increase the lifetime performance of the roadway

The Cool, Track-less Paving Fabric

PropexGlobal.com/PetromatPlusWhite