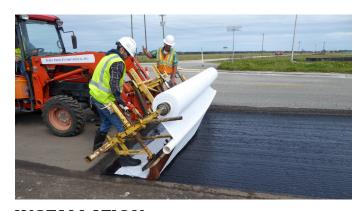

Approximately 6,000 square yards of PETROMAT Plus-White was installed. Prior to installation, the road was milled. PETROMAT Plus-White can be placed directly on any milled surface without a leveling course. Once installed, it creates a stress absorbing interlayer that slows the progression of reflective cracking. When saturated with asphalt cement, PETROMAT Plus-White's performance is equal to an additional 1.5" of overlay thickness.

#### INSTALLATION

Approximately 6,000 square yards of PETROMAT Plus-White was installed to increase the lifetime performance of the roadway

The Cool, Track-less Paving Fabric

PropexGlobal.com/PetromatPlusWhite