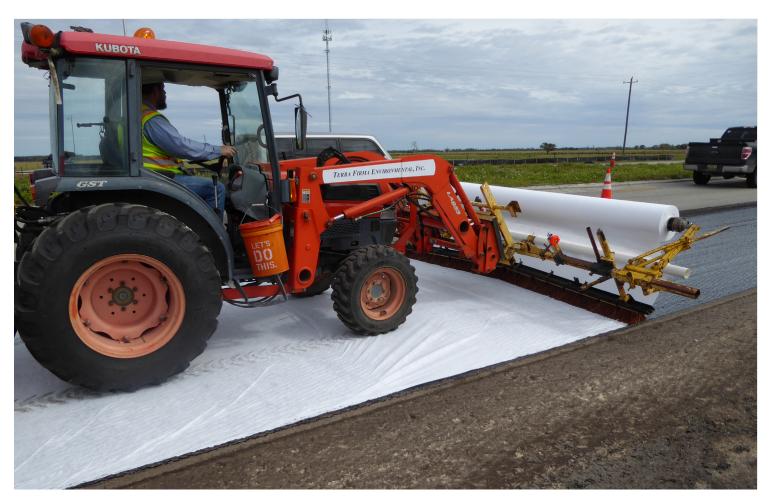

Approximately 6,000 square yards of PETROMAT Plus-White was installed. Prior to installation, the road was milled. PETROMAT Plus-White can be placed directly on any milled surface without a leveling course. Once installed, it creates a stress absorbing interlayer that slows the progression of reflective cracking. When saturated with asphalt cement, PETROMAT Plus-White's performance is equal to an additional 1.5" of overlay thickness.

#### INSTALLATION

Approximately 6,000 square yards of PETROMAT Plus-White was installed to increase the lifetime performance of the roadway

The Cool, Track-less Paving Fabric

PropexGlobal.com/PetromatPlusWhite