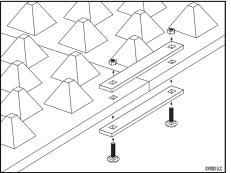

## **GENERAL INFORMATION**

The FODS Hardware Bucket contains the hardware required to complete a four mat installation. An eight mat installation will require 2 FODS Hardware Buckets.

For unique or custom installation layouts or installation questions please contact your distributor or FODS at 844-200-3637.

## HARDWARE BUCKET CONTENTS

• 14 Long Steel Plates

2 Short Steel Plates

• 14 1/2" x 2" Bolts

• 14 Nuts for 1/2" Bolts

• 1 Installation Guide

• 10 ea Washer and Hair Pin Clips