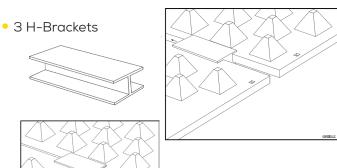

## HARDWARE BUCKET CONTENTS

• 14 Long Steel Plates

2 Short Steel Plates

• 14 1/2" x 2" Bolts

• 14 Nuts for 1/2" Bolts

• 1 Installation Guide

• 10 ea Washer and Hair Pin Clips