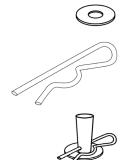

## HARDWARE BUCKET CONTENTS

• 14 Long Steel Plates

2 Short Steel Plates

• 14 1/2" x 2" Bolts

• 14 Nuts for 1/2" Bolts

• 1 Installation Guide

• 10 ea Washer and Hair Pin Clips