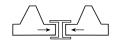

## HARDWARE BUCKET CONTENTS

• 14 Long Steel Plates

2 Short Steel Plates

• 14 1/2" x 2" Bolts

• 14 Nuts for 1/2" Bolts

• 1 Installation Guide

• 10 ea Washer and Hair Pin Clips