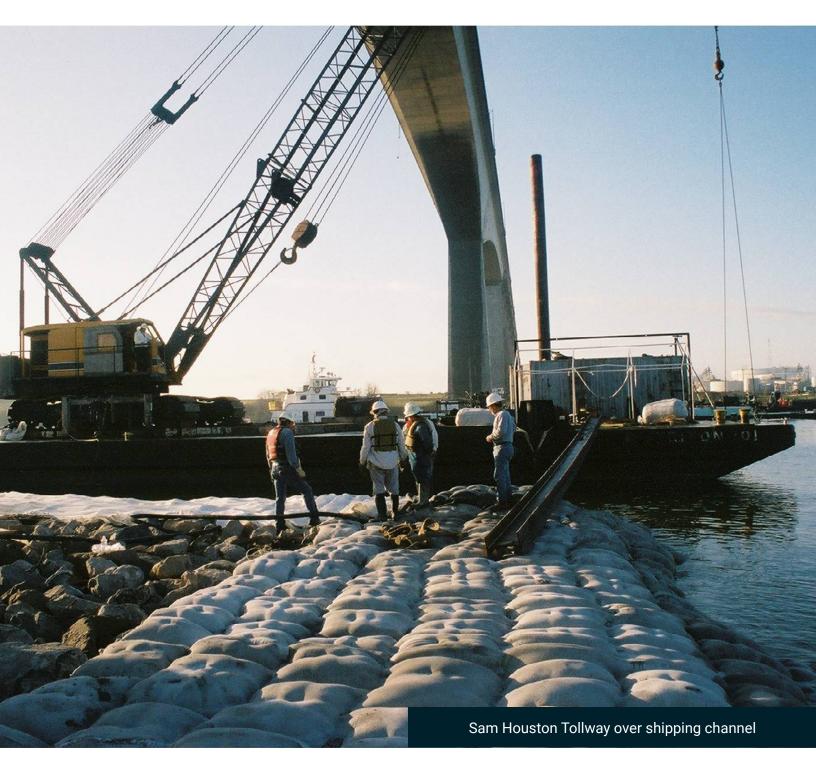

## **APPLICATION: BRIDGE PIER PROTECTION**

## HYDROTEX® 8" ARTICULATING BLOCK (AB800)

Installation was pumped in place above and below water