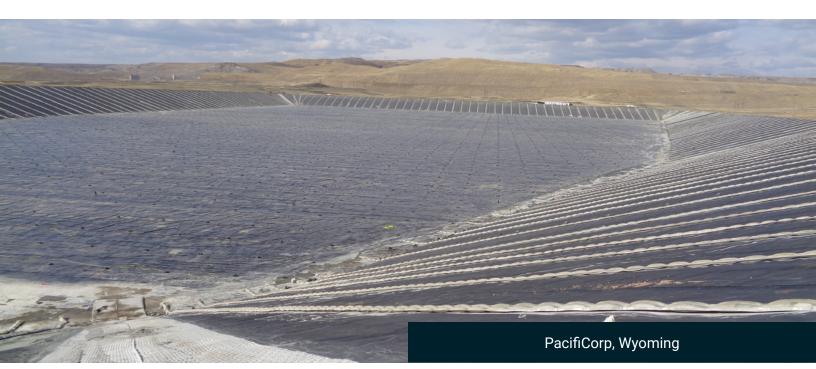

#### **EMBANKMENT PROTECTION**

#### HYDROTEX® 4" UNIFORM SECTION (US400) - SIMILAR TO SLOPE PAVING

Embankment protection for hurricane wind generated waves in electric generating cooling pond Installation was pumped in place above and below water