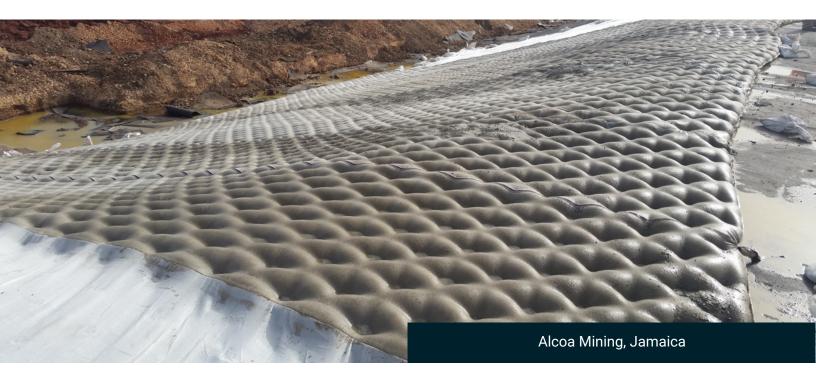

## **IMPOUNDMENT SLOPE AND LINER PROTECTION**

HYDROTEX® 6" FILTER POINT (FP600) Installation was pumped in place over a permanent liner