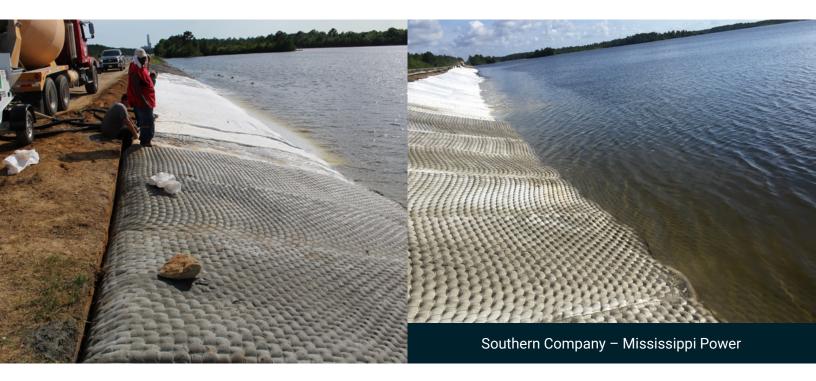

#### HYDROTEX® 4" UNIFORM SECTION (US400) - SIMILAR TO SLOPE PAVING

Embankment protection for hurricane wind generated waves in electric generating cooling pond Installation was pumped in place above and below water