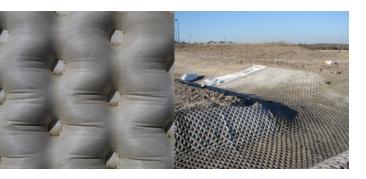

#### **ARTICULATING BLOCK**

A concrete mattress that consists of a series of blocks linked by an interwoven perimeter of fabric and internal revetment cables.