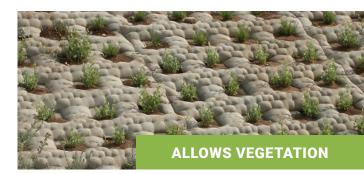

#### **ENVIROMAT®**

A concrete mattress that consists of concretefilled elements and unfilled areas that allow vegetation.

## **ROADSIDE DRAINAGE SWALE PROTECTION**

HYDROTEX® 1" ENVIROMAT FX (FX100) - U.S. AND FOREIGN PATENTS PENDING Installation was pumped in place over a double net straw mat

5550 Triangle Parkway, Suite 220 Peachtree Corners, Georgia 30092 USA