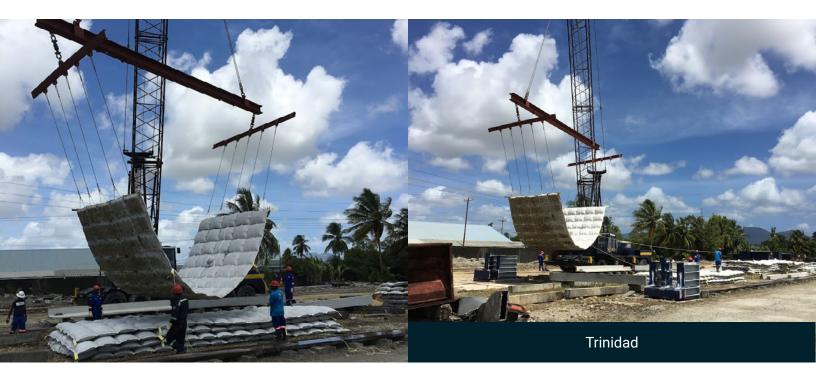

# **HYDROTEX®: CAST-IN-PLACE INSTALLATION PROCESS**

Some products can be pre-cast and hoisted in place.

### **UNDERWATER OIL PIPELINE PROTECTION**

HYDROTEX® 12" ARTICULATING BLOCK (AB1200) Installation was locally pumped then lifted into place