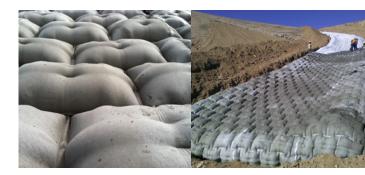

#### FILTER POINT

A concrete mattress that consists of a double-layer woven fabric joined together by spaced, interwoven filter points.

#### FILTER BAND

A concrete mattress that consists of a doublelayer woven fabric joined together by spaced, interwoven filter bands,