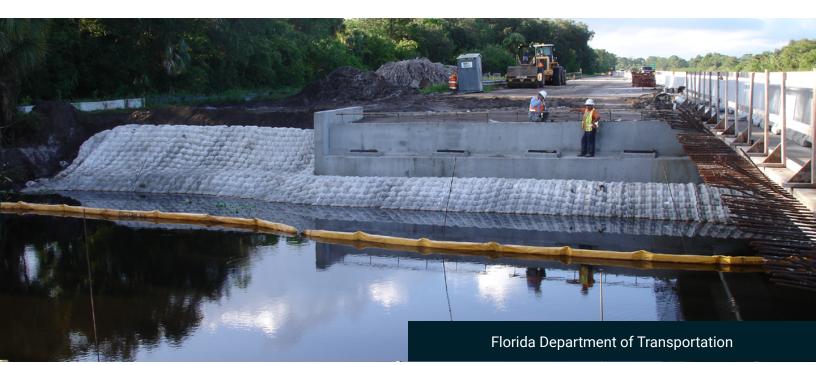

## **APPLICATION: BRIDGE PIER PROTECTION**

## HYDROTEX® 8" ARTICULATING BLOCK (AB800)

Installation was pumped in place above and below water