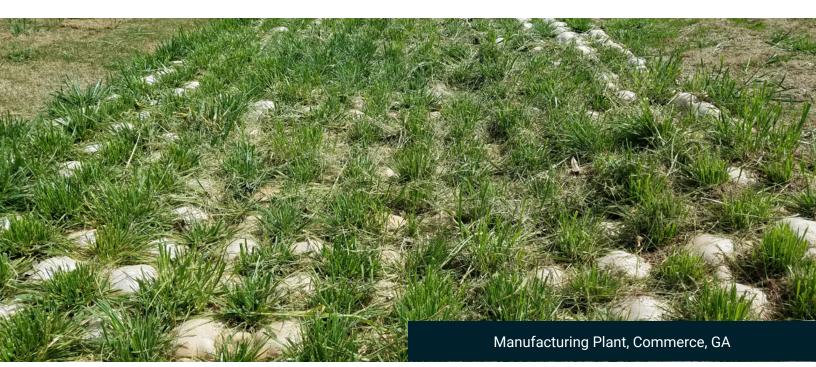

## **ROADSIDE DRAINAGE SWALE PROTECTION**

HYDROTEX® 1" ENVIROMAT FX (FX100) - U.S. AND FOREIGN PATENTS PENDING Installation was pumped in place over a double net straw mat

5550 Triangle Parkway, Suite 220 Peachtree Corners, Georgia 30092 USA