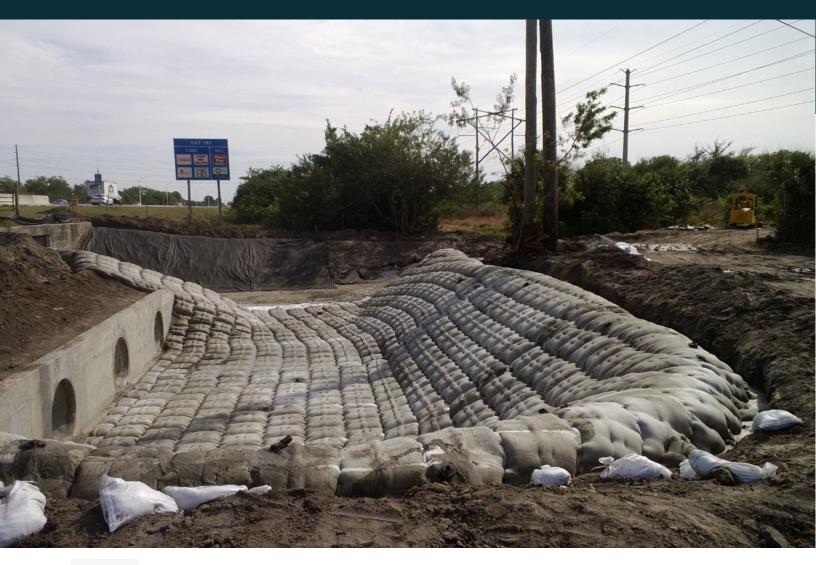

## **ROADSIDE DRAINAGE SWALE PROTECTION**

HYDROTEX® 1" ENVIROMAT FX (FX100) - U.S. AND FOREIGN PATENTS PENDING Installation was pumped in place over a double net straw mat

5550 Triangle Parkway, Suite 220 Peachtree Corners, Georgia 30092 USA