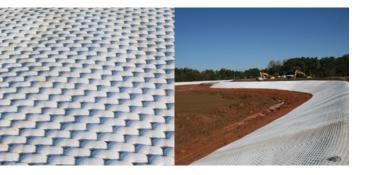

#### ENVIROMAT® FX

A concrete mattress with unwoven filtration/vegetation perimeters around each block.

#### **ENVIROMAT®**

A concrete mattress that consists of concretefilled elements and unfilled areas that allow vegetation.