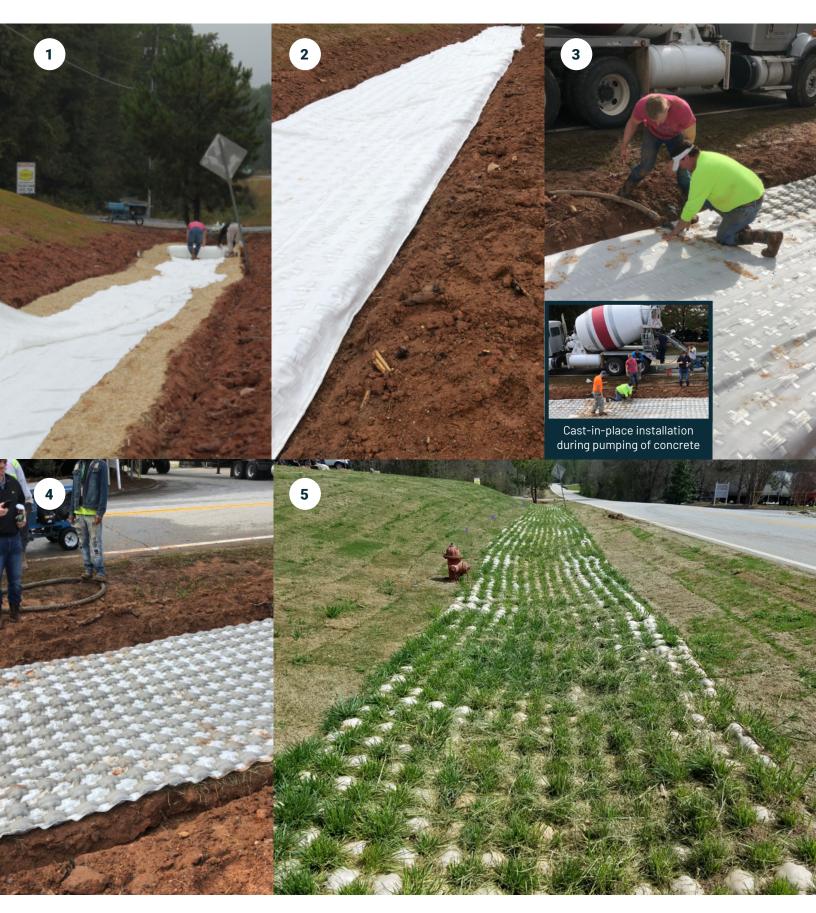

## **ROADSIDE DRAINAGE SWALE PROTECTION**

HYDROTEX® 1" ENVIROMAT FX (FX100) - U.S. AND FOREIGN PATENTS PENDING Installation was pumped in place over a double net straw mat

5550 Triangle Parkway, Suite 220 Peachtree Corners, Georgia 30092 USA