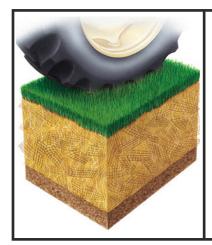

# **Nelton Advanced Turf ® Mesh Elements**

Netlon Advanced Turf consists of small interlocking, three dimensional polyethylene mesh elements. When integrated into the sand base profile Netlon creates a reinforced layer that resists compaction, increases load-bearing capacities, while enhancing infiltration properties. Netlon Advanced Turf forms a surface that provides "memory," which allows the grass to spring back to shape. This engineered mesh solution helps enhance recreational safety for players, while resisting the creation of ruts.

#### **Product and Packaging Data:**

- Mesh Element Size: 2.00" x 4.00"

- Material: Polypropylene

- Color: Tan

- Bail Size: 36.00" x 18.00"

- Bail Weight: 44.09 lbs. Packaging

- 8 bails/pallet Shipping Weight

#### **Benefits**

- Attractive, natural grass surface
- High load-bearing capabilities
- Resists rutting and compaction
- Rapid surface drainage
- Provides ideal source control for (SUDS)
  Sustainable Urban Drainage Systems