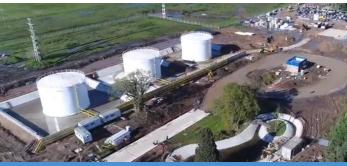

## **PROJECT SUMMARY**

Grupo Albanesi in Buenos Aires, Argentina needed to protect the slopes around its gasoil platforms from erosion. Continuous scour of the slopes threatened the solidity of the platforms, which would cause major damage if the slopes failed. Grupo Albanesi needed a solution that would stabilize the slopes and prevent any future erosion from occurring. CORIPA, Propex's distributor in Argentina, proposed the installation of LANDLOK® Turf Reinforcement Mat to deliver the long-term erosion protection required. LANDLOK's X3® Fiber Technology promotes vegetation by reinforcing roots and stems with its three-dimensional design. LANDLOK was installed without problem and the platforms are performing according to the original design.

Constant erosion of the slopes around gas platforms caused concern

**INSTALLATION** 4.000 m2 of LANDLOK was installed around the platforms

**SOLUTION** LANDLOK® 450 with X3® Fiber Technology was chosen to address the erosionprotection