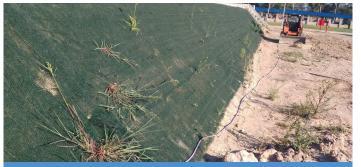

## **PROJECT SUMMARY**

Grupo Albanesi in Buenos Aires, Argentina needed to protect the slopes around its gasoil platforms from erosion. Continuous scour of the slopes threatened the solidity of the platforms, which would cause major damage if the slopes failed. Grupo Albanesi needed a solution that would stabilize the slopes and prevent any future erosion from occurring. CORIPA, Propex's distributor in Argentina, proposed the installation of LANDLOK® Turf Reinforcement Mat to deliver the long-term erosion protection required. LANDLOK's X3® Fiber Technology promotes vegetation by reinforcing roots and stems with its three-dimensional design. LANDLOK was installed without problem and the platforms are performing according to the original design.

**PERFORMANCE** The slopes are stabilized and vegetation is flourishing

## **FEATURES & BENEFITS**

- Patented X3® Fiber Technology features unique trilobal cross section to capture water, soil and seed for enhanced vegetation
- Demonstrates robust UV resistance for up to 10 years design life
- Ease of installation reduces time and labor costs