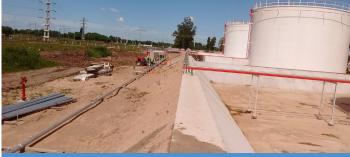

## **PROJECT SUMMARY**

Grupo Albanesi in Buenos Aires, Argentina needed to protect the slopes around its gasoil platforms from erosion. Continuous scour of the slopes threatened the solidity of the platforms, which would cause major damage if the slopes failed. Grupo Albanesi needed a solution that would stabilize the slopes and prevent any future erosion from occurring. CORIPA, Propex's distributor in Argentina, proposed the installation of LANDLOK® Turf Reinforcement Mat to deliver the long-term erosion protection required. LANDLOK's X3® Fiber Technology promotes vegetation by reinforcing roots and stems with its three-dimensional design. LANDLOK was installed without problem and the platforms are performing according to the original design.

Constant erosion of the slopes around gas platforms caused concern

**INSTALLATION** 4.000 m2 of LANDLOK was installed around the platforms

**SOLUTION** LANDLOK® 450 with X3® Fiber Technology was chosen to address the erosionprotection