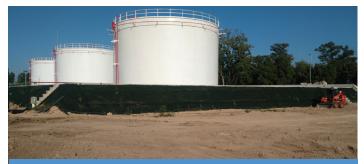

## **PROJECT SUMMARY**

Grupo Albanesi in Buenos Aires, Argentina needed to protect the slopes around its gasoil platforms from erosion. Continuous scour of the slopes threatened the solidity of the platforms, which would cause major damage if the slopes failed. Grupo Albanesi needed a solution that would stabilize the slopes and prevent any future erosion from occurring. CORIPA, Propex's distributor in Argentina, proposed the installation of LANDLOK® Turf Reinforcement Mat to deliver the long-term erosion protection required. LANDLOK's X3® Fiber Technology promotes vegetation by reinforcing roots and stems with its three-dimensional design. LANDLOK was installed without problem and the platforms are performing according to the original design.

**PERFORMANCE** The slopes are stabilized and vegetation is flourishing