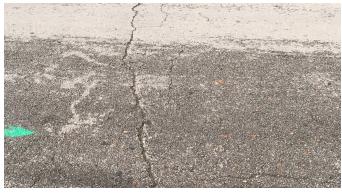

## **PROJECT SUMMARY**

Gambier, OH

A two lane roadway in the Village of Gambier, OH was experiencing reflective, thermal and transverse cracking due to traffic and the region's harsh freeze and thaw conditions. Additionally, there was longitudinal cracking along the center of one of the lanes due to differential settlement from a trench line.

### **PROBLEM**

A two lane roadway was experiencing cracking due to freeze and thaw conditions and differential settlement from a trench line.