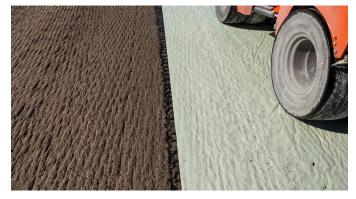

PETROMAT® Enviro<sup>™</sup> was selected to provide moisture protection and stress absorption to the new roadway. This paving interlayer is engineered to mill into small pieces so it can easily be recycled. Plus, it can be installed directly onto a milled surface without a leveling course.

Approximately 7,000 square yards of PETROMAT Enviro was installed directly onto the milled surface of the roadway. The project installers were impressed with how easy and efficient the interlayer was to use.

## INSTALLATION

PETROMAT Enviro was installed directly on a milled surface to provide a moisture barrier and stress absorption.