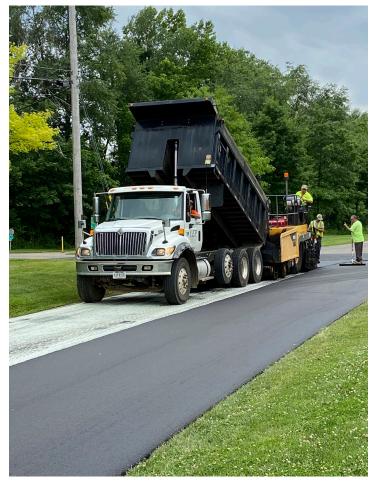

Approximately 7,000 square yards of PETROMAT Enviro was installed directly onto the milled surface of the roadway. The project installers were impressed with how easy and efficient the interlayer was to use.

## INSTALLATION

PETROMAT Enviro was installed directly on a milled surface to provide a moisture barrier and stress absorption.