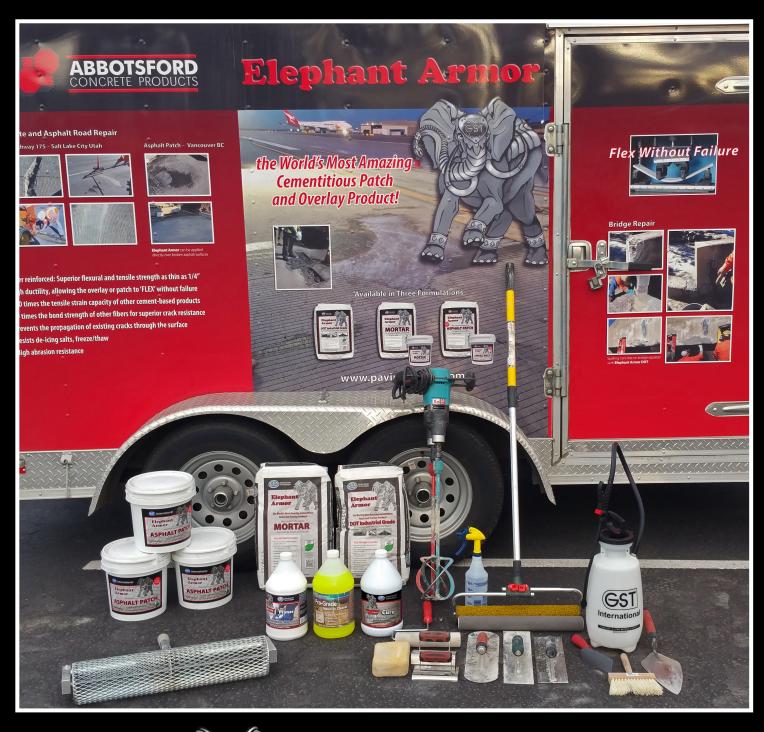

# **Elephant Armor® Tools and Accessories**

## For Best Results, Use GST's Elephant Armor® Tools & Ancillary Products

### **Elephant Armor® Tools Make Heavy Work Lighter**

9" (230mm) and 18" (450mm) Smooth Roller

9" (230mm), 91/2" (240mm) and 18" (450mm) Textured Roller

**1/4" and 1/2" Roller Depth Gauges** for 9", 91/2" and 18" rollers

Expandable Aluminum Roller Frame (rollers not included)

Showing Expandable Roller Frame at 9" to 18" with 1/4" and 1/2" depth gauges (sold separately)

**GST 2 Gallon Pump-up Sprayer** for application of Elephant Armor® Cure and Primer

GST Sprayer Tips for GST 2 gallon pump-up sprayer

Maintenance Replacement Parts for GST 2 gallon pump-up sprayer

**Squeegee Trowels**Place and finish Elephant Armor® quickly and easily. Available in 18" and 26" blade widths.

ColloMix Xo 55 Duo – Heavy work made lighter
The counter-rotating hand-held mixer makes lots
of mixing jobs easier and quicker. There is no
counter-torque on the user and the machine is
easy to move even in heavy and viscous material.
You can generally count on being finished in just
half the time.

Elephant Armor® Mixing Bucket
Rugged 70 quart polypropylene
mixing bucket. Use our mixing bucket cart for
easy handling.

Makes moving the mixed Elephant Armor from the mixing station to the placement area faster and easier.

## Elephant Armor® Primers, Curing Agent and Application Aid

#### **Elephant Armor® Primer**

is a high solids, acrylic polymer latex bonding agent specifically designed to be used with Elephant Armor® on any concrete or asphalt surface.

#### Elephant Armor® Overlay Primer

is a ready to use, re-wettable polyvinyl acetate bonding agent, which bonds Elephant Armor® mortars to properly prepared concrete and between Elephant Armor® lifts. It can also be used to bond to wood and EPS foam.

#### Elephant Armor® Cure

provides an effective curing membrane that will dry to a clear (non-yellowing) membrane.

#### Elephant Armor® Delay

to increase working time. (comes with measuring scoop)

## Tools & Ancillary Products Other recommended tools used for working with Elephant Armor®