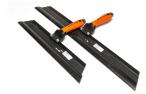

GST Sprayer Tips for GST 2 gallon pump-up sprayer

Maintenance Replacement Parts for GST 2 gallon pump-up sprayer

**Squeegee Trowels**Place and finish Elephant Armor® quickly and easily. Available in 18" and 26" blade widths.