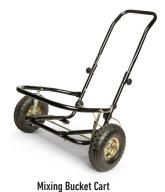

Elephant Armor® Mixing Bucket
Rugged 70 quart polypropylene
mixing bucket. Use our mixing bucket cart for
easy handling.

Makes moving the mixed Elephant Armor from the mixing station to the placement area faster and easier.