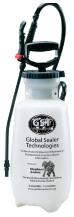

Expandable Aluminum Roller Frame (rollers not included)

Showing Expandable Roller Frame at 9" to 18" with 1/4" and 1/2" depth gauges (sold separately)

**GST 2 Gallon Pump-up Sprayer** for application of Elephant Armor® Cure and Primer

GST Sprayer Tips for GST 2 gallon pump-up sprayer

Maintenance Replacement Parts for GST 2 gallon pump-up sprayer

**Squeegee Trowels**Place and finish Elephant Armor® quickly and easily. Available in 18" and 26" blade widths.